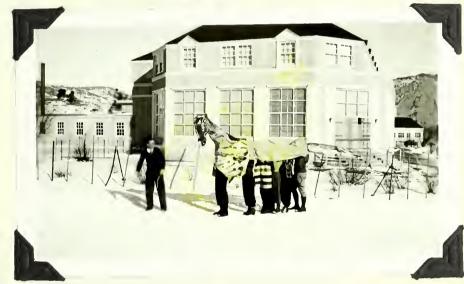

## MUMMERS' PARADE MAMMOTH COMMUNITY, JANUARY 1, 1938

Carol Larson, Patsie Kearns, Joel Larson, and Don Kearns from the parade of the months.

From January to December, the children formed a parade of the months.

Pictures by William E. Kearns.