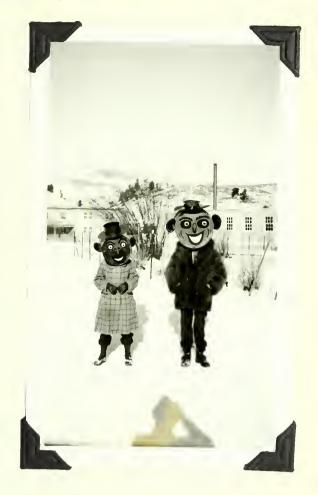

## MUMMERS' PARADE MAMMOTH COMMUNITY, JANUARY 1, 1938

Carol Larson, Patsie Kearns, Joel Larson, and Don Kearns from the parade of the months.

From January to December, the children formed a parade of the months.

Pictures by William E. Kearns.

The New Year was ushered in with a celebration at Mammoth in which most of the residents participated. With a clear sunshiny day on January 1 the group engaged in a Mummer's Parade in which many persons masked and were in costume, present a somewhat weird appearance. Following the parade, almost the entire community proceeded to the Mammoth mess hall where dinner was served. Following the dinner, entertainment and community singing were engaged in and it was altogether an auspicious welcome of the New Year into the park. Following the dinner and entertainment most of the people returned to their homes and tuned in on their radios to listen to the various football games being broadcast from the Rose Bowl, Sugar Bowl, Cotton Bowl and other bowls of the country.