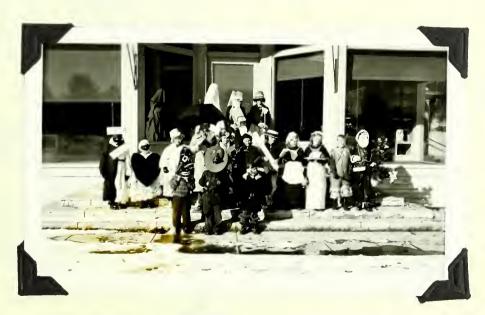

## MUMMERS' PARADE MAMMOTH COMMUNITY, JANUARY 1, 1938

Assistant Chief Ranger and Mrs. Curtis Skinner present "leering countenances" but fail to hide their identity.

Master Painter, Lee Tompkins in grotesque garb, with his children Doris and Stanley.

Pictures by William E. Kearns.

The second New Year baby to be born to a park family was a son to Mr. and Mrs. Roland Pray at the Park Hospital in Livingston on January 8. Mr. Pray is a CCC foreman.

In order to encourage winter sports and to acquaint the people with the spectacular wildlife show which the park affords in winter. persons living nearby the park were invited to visit it on Sunday. January 2. With excellent weather some 250 persons from Livingston. Bozeman, Butte, Gardiner, Emigrant and Mammoth made the trip to Tower Falls to where the road had been plowed open in connection with the disposal of surplus buffalo from the Buffalo Ranch. All report an excellent outing and much wildlife was observed along the way. A similar invitation which included the town of Cody was extended for the twentythird of the month and despite bad weather some 88 persons made the long jaunt from Cody via Laurel and Livingston, more than 250 miles each way, to participate. The Cody crowd were housed in Gardiner and attended a banquet and dance held in their honor at Mammoth on the night of the twenty-second. The severe snowstorm of that night somewhat inconvenienced the group but everyone reported a most wonderful time and expected to repeat the performance at some future date. After a morning which included a trip to Tower Falls to see the wildlife, the "Codyites" returned to their homes on Sunday afternoon.