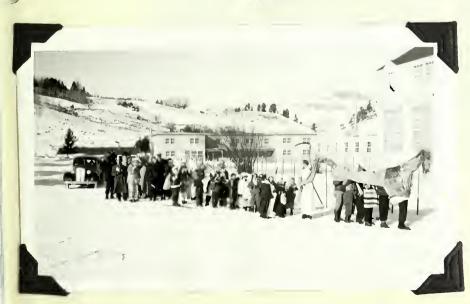

Production and Production

The state of the s

MUMMERS PARADE
MAMOTH COMMUNITY, JANUARY 1, 1938

Mummers assembling at the Canteen for the parade.

A many legged and many sexed "dragon" is led past the Grill to join the line of March at Pryor's Store.

The Mummers in parade formation ready for the march to the Mess Hall for New Year's dinner.

Pictures by William E. Kearns.