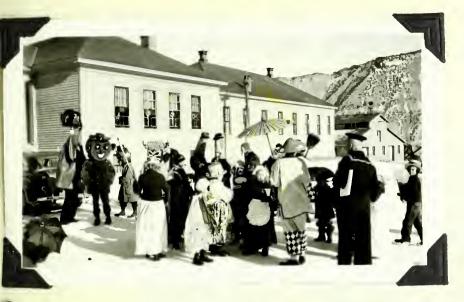

Production and Production

The state of the s

MUMMERS PARADE
MAMOTH COMMUNITY, JANUARY 1, 1938

Mummers assembling at the Canteen for the parade.

A many legged and many sexed "dragon" is led past the Grill to join the line of March at Pryor's Store.

The Mummers in parade formation ready for the march to the Mess Hall for New Year's dinner.

Pictures by William E. Kearns.