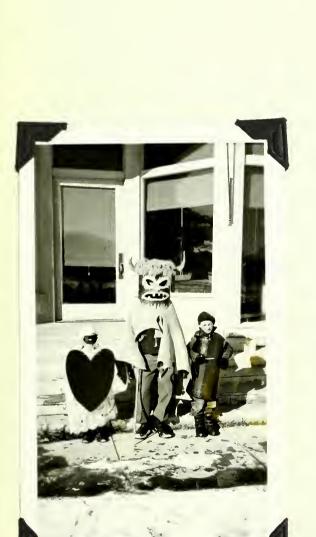

Production and Production

The state of the s

MUMMERS PARADE
MAMOTH COMMUNITY, JANUARY 1, 1938

Mummers assembling at the Canteen for the parade.

A many legged and many sexed "dragon" is led past the Grill to join the line of March at Pryor's Store.

The Mummers in parade formation ready for the march to the Mess Hall for New Year's dinner.

Pictures by William E. Kearns.

## MUMMERS' PARADE MAMMOTH COMMUNITY, JANUARY 1, 1938

Assistant Chief Ranger and Mrs. Curtis Skinner present "leering countenances" but fail to hide their identity.

Master Painter, Lee Tompkins in grotesque garb, with his children Doris and Stanley.

Pictures by William E. Kearns.

The second New Year baby to be born to a park family was a son to Mr. and Mrs. Roland Pray at the Park Hospital in Livingston on January 8. Mr. Pray is a CCC foreman.

In order to encourage winter sports and to acquaint the people with the spectacular wildlife show which the park affords in winter. persons living nearby the park were invited to visit it on Sunday. January 2. With excellent weather some 250 persons from Livingston. Bozeman, Butte, Gardiner, Emigrant and Mammoth made the trip to Tower Falls to where the road had been plowed open in connection with the disposal of surplus buffalo from the Buffalo Ranch. All report an excellent outing and much wildlife was observed along the way. A similar invitation which included the town of Cody was extended for the twentythird of the month and despite bad weather some 88 persons made the long jaunt from Cody via Laurel and Livingston, more than 250 miles each way, to participate. The Cody crowd were housed in Gardiner and attended a banquet and dance held in their honor at Mammoth on the night of the twenty-second. The severe snowstorm of that night somewhat inconvenienced the group but everyone reported a most wonderful time and expected to repeat the performance at some future date. After a morning which included a trip to Tower Falls to see the wildlife, the "Codyites" returned to their homes on Sunday afternoon.