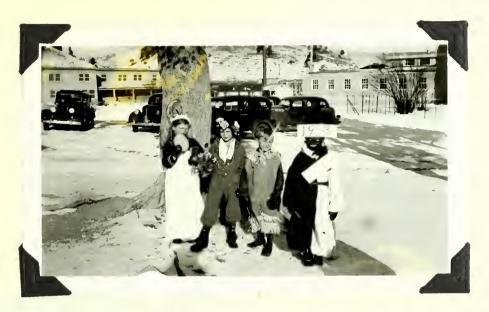

## MUMMERS' PARADE MAMMOTH COMMUNITY, JANUARY 1, 1938

Carol Larson, Patsie Kearns, Joel Larson, and Don Kearns from the parade of the months.

From January to December, the children formed a parade of the months.

Pictures by William E. Kearns.