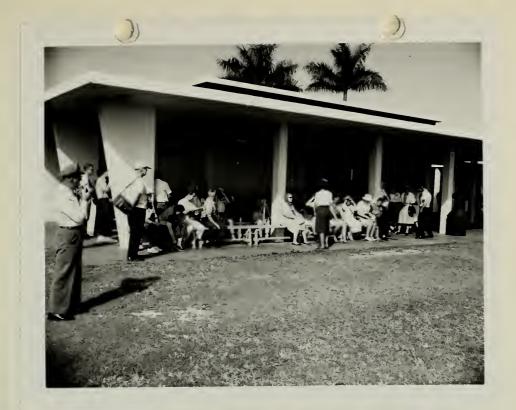

The peak attendance recorded at the Flamingo evening programs this month is a constant reminder of the need for larger and more suitable facilities for these audio-viaual programs. On many nights visitors were unable to get inside the door of the Vistors Lounge in order to stand for the program.

Interpretive Services: A total of 109,814 contacts were made during the month. All during January the winter schedule of talks, walks and evening programs have been in full swing. Campfire programs are presented five nights a week at Long Pine Key campground. In addition, each Wednesday a special audio-visual program is given in the Visitor Center auditorium. Boat-a-Cades in both the Gulf and Mangrove Districts continued during January. Four trips were made from the Flamingo area and three from the Everglades region. All were considered quite successful and well received by those participating. Five daily talks and walks at Royal Palm mean that at almost any time of day visitors can take in an interpretive program. In the Flamingo area a guided nature walk occurs each morning. On Saturdays this is an extensive hike up the Bear Lake Road, emphasizing birds and botany. This is becoming one of the most popular of the Park programs.