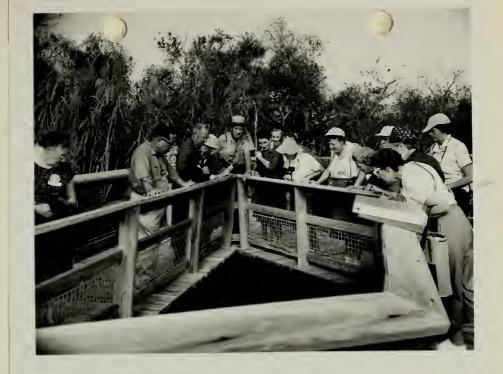

Interpretive Services: A total of 109,814 contacts were made during the month. All during January the winter schedule of talks, walks and evening programs have been in full swing. Campfire programs are presented five nights a week at Long Pine Key campground. In addition, each Wednesday a special audio-visual program is given in the Visitor Center auditorium. Boat-a-Cades in both the Gulf and Mangrove Districts continued during January. Four trips were made from the Flamingo area and three from the Everglades region. All were considered quite successful and well received by those participating. Five daily talks and walks at Royal Palm mean that at almost any time of day visitors can take in an interpretive program. In the Flamingo area a guided nature walk occurs each morning. On Saturdays this is an extensive hike up the Bear Lake Road, emphasizing birds and botany. This is becoming one of the most popular of the Park programs.

From January 9 through the 12 Superintendent Hamilton and the Park staff hosted the Research Committee of the National Academy of Science, Washington, D. C. These activities began on Wednesday when plans for their activities were finalized with Mr. Howard Stagner, the Superintendent, and Mr. C. J. S. Durham, the Executive Secretary for the Committee. On January 10 the Superintendent, Park Research Biologist, and Chief Park Naturalist attended a meeting at the University Inn at Coral Gables where Mr. Durbin Tabb of the Institute of Marine Science of the University of Miami presented the water situation and how it is altering Everglades National Park as shown by their studies being done under contract. Plans were made for a field trip for the ll men and six wives for Friday. On the Friday field trip the Committee was broken into four groups. Each group was given a tour of the Park from the Entrance Station to Flamingo plus an aircraft flight over the Park, including Everglades and the Tamiami Station where they could view the Central and Southern Florida Flood Control spillways from Conservation Area #3. The groups of Committee members were guided through the park by Collaborator Dr. Frank C. Craighead; Durbin Tabb, and NPS Research Biologist Dr. William B. Robertson, Jr. in addition to the Superintendent. The final day of the Committee's visit Dr. Robertson and Superintendent Hamilton attended the