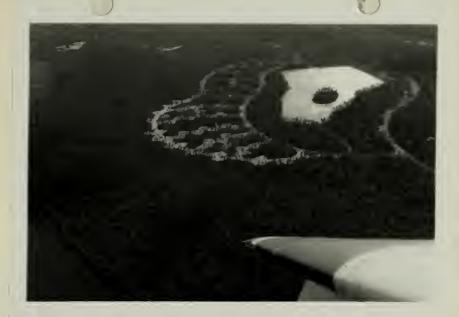

Research and Observations: Both Cuthbert and East River rookeries were formed and progressing satisfactorily. By the end of the month birds were noted in the vicinity of the Old Shark River Rookery and it is hoped that these birds will nest in numbers early this season. The re-evaluation of tree growth and size in the Long Pine Key controlled buring area got underway during January. All areas burned thus far in the project are being re-studied by Ranger personnel assisted by Park Biologist Robertson. Aerial scouting has disclosed additional eagle nests and approximately 30 active Osprey nests, as well as other nesting birds in the Cape Romano area.