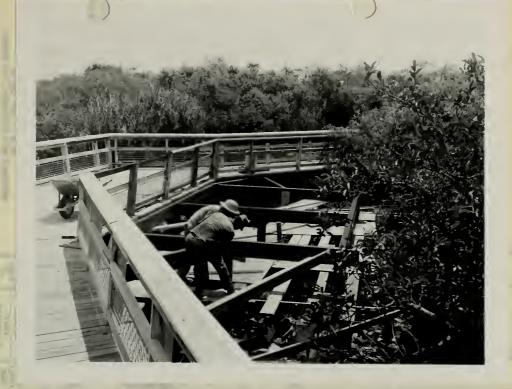

# Conservation, Interpretation, and Use

nterpretive Facilities: In the Flamingo area, 24 of the numbered guide signs or the Mangroveland Nature Guide were installed along Buttonwood Canal. uide pamphlets themselves have been provided for Boat-a-Caders. An exhibit anel to house and interpret the aquarium in the Royal Palm Station has been esigned and is near completion by Naturalist Taylor.

Maintenance: The Comfort Station at West Lake has been put into operation and the dressing up of the grounds in the area is underway. Messrs. Thorne and Mullan, engineers from EODC have arrived and the preliminary surveys and layout of the oolite fill for the Flamingo Campground extensions are in progress. Messrs. Sam Hoover and Mr. Barlow, Electronics Engineers from the Southeast Regional Office and WASO made the final inspection on the Park radio system. The M/V "Bush Key" from Fort Jefferson National Monument was in dry dock at Key West Naval Base for a hull cleaning and repainting job. This has been completed and the boat is now back in operation. Three new sedan deliveries were placed in service this month. The boat "Mikonopi" was rewired to reduce electrical fire hazards and failures in the system.