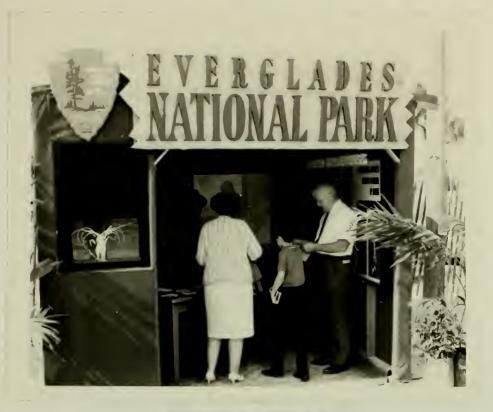

ease or Decrease in Travel: Visitation increased slightly over January 1962. tal of 67,495 persons entered the Park during the month. This is an increase lightly less than 1 per cent over January 1963. The Park experienced a omenal increase in camper use. A total of 7,241 persons used designated campareas, while 4,603 persons were forced to camp in the overflow areas, for a d total of 11,844 persons and represents a 46 per cent increase over the month last year with 8,133 campers.