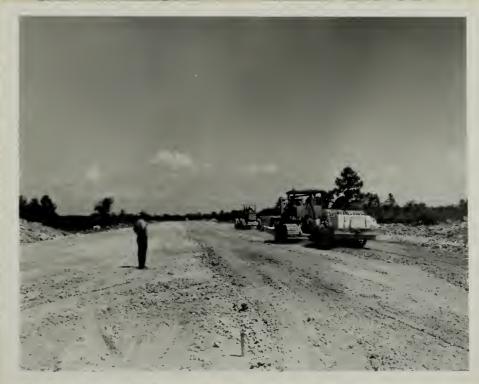

#### Placing Oolite Rock Fill, Flamingo

The contract for this project was awarded to W. T. Price Dredging Corporation, 3200 S.W. 27th Avenue, Miami, Florida, January 22, 1963, in the amount of \$167,062.50. Project quantities have been reduced 25% which deletes the fill (60,000 cubic yards) for the proposed Trailer Camping Area. Total revised quantities 168,750 cubic yards.